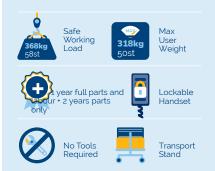

## **Bradshaw Bariatric Beds**

The Bradshaw beds are specially designed to cater safely for patients weighing up to 318kg (50st) in the community, nursing and residential care environments.

- Robust and sturdy electrically operated 4 section profiling care bed, designed specifically for plus size patients
- <sup>~</sup> The Auto contour feature allows simultaneous backrest and knee-break adjustments, preventing patients sliding down the bed
- The side rails provide additional safety with a two-stage unlocking mechanism which reduces the potential risk of accidental release
- Attractive domestic appearance with high quality wooden head and footboards and full length integral wooden side rails

Platform Height (min): 24.5cm

Platform Height (max): 61.5cm

Underbed clearance for hoist: 19.4cm

Designed to cater for patients weighing up to 318kg