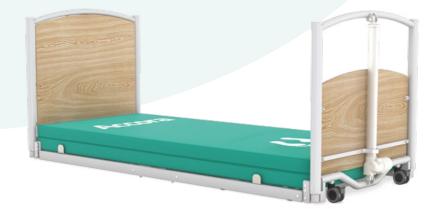

## The first truly floor-level nursing bed

A genuine game-changer since its introduction, **FloorBed 1** lowers to a height of just 71 mm, with a lift range of 650 mm. With a focus on keeping users safe and enabling independence, the bed is easily configurable to meet varied and changing user needs with a wide range of accessories.

## **Additional features:**

**Ultra Low function** 

Trendelenburg

Anti-Trendelenburg

| Overall dimensions          | 925 x 2255 mm (36.4" x 88.8")                                                  |
|-----------------------------|--------------------------------------------------------------------------------|
| Mattress size               | 900 x 2000 mm (35.4" x 78.7")                                                  |
| Safe working load           | 185 kg (29 st, 408 lbs)                                                        |
| Patient weight              | 150 kg (24 st, 330 lbs)                                                        |
| Lifting range               | 71 – 650 mm (2.8" – 25.6") (excl. mattress)                                    |
| Profiling functions         | Backrest with Auto-regression, Kneebreak,<br>Anti-Trendelenburg, Trendelenburg |
| Min. height of service user | 1460 mm (57.5″)                                                                |
| Part number                 | NSB-0-FL1-200                                                                  |