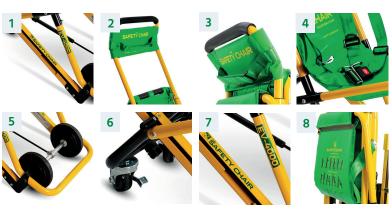

#### **FEATURES**

- Adjustable self braking tracks
   Reinforced adjustable tracks control the speed of descent
- Anti-slip height adjustable handle
   For ease of deployment, operation and compact storage
- 3. Head support with immobilisation strap Limits movement, securing the passenger
- 4. Quick release 4-point harness4 point harness for increased passenger welfare
- Heavy duty front wheelsFor smoother operation over rugged terrain
- Industrial locking castor wheels
  For situations where the chair needs to be stationary
- Way finding decals
   For easy location in emergency situations
- 8. Adjustable seating position
  Allows for the ideal passenger seating position, either flat seat or hammock