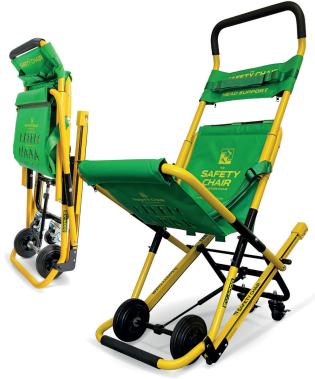

# The standard model evacuation chair

Provides a quick, easy and safe emergency evacuation with a 200kg (440lbs) weight capacity and allows for single person operation.

#### **BENEFITS**

- Single person operation up to 200kg (441lbs)
- Easy to open, ready to operate in seconds
- Provides a rapid solution for safe emergency evacuation
- Simple to operate
- Lightweight construction
- · Minimal moving and handling required
- Allows small operators to transport passengers larger than their size
- Foldable for easy storage
- Fire retardant material
- Wall mountable
- Low maintenance