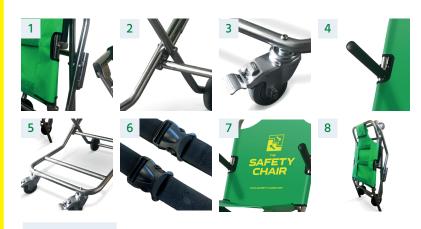

#### **FEATURES**

- Lightweight aluminium body frame
   Solid aluminium construction ideal for repeated use
- Single movement locking mechanism
   Chair automatically locks into place when chair is deployed
- Front braking castorsFor situations where the chair needs to be stationary
- **4. Telescopic passenger arm rests**For increased passenger comfort during transportation
- 5. Passenger foot rest
  For increased passenger comfort during transportation
- **6.** Passenger safety belts
  Limits movement and increases passenger welfare
- 7. Easy clean vinyl seating
  Simple to clean, resists stains, blood and bodily fluids
- 8. Folds easily

  For wall mounting or simple storage in areas where space is at a premium