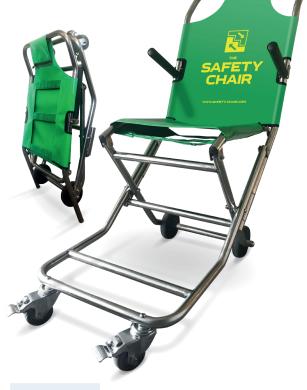

# A light, portable, strong, high quality stairway carry chair

Provides a quick and easy emergency evacuation with a 159kg (350lbs) weight capacity and folds away neatly for compact storage.

## DIMENSIONS

| Height | Width   | Depth | Weight  | Weight Capacity |
|--------|---------|-------|---------|-----------------|
| 109cms | 48.8cms | 25cms | 7.5kgs  | 159kgs          |
| 43"    | 19"     | 10″   | 16.5lbs | 350lbs          |